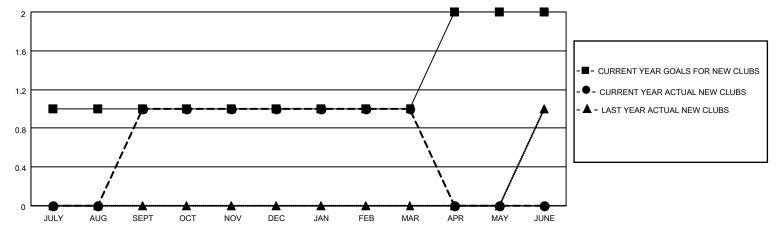

## MONTHLY MEMBERSHIP PROGRESS REPORT

**LOCATION HONG KONG, CHINA** 

District 303

Results as of: 3/31/2021



## GOALS AND ACTUAL NEW CLUBS CUMULATIVE



## GOALS AND ACTUAL MEMBERS CUMULATIVE



| DROPPED CLUBS: 0        |          | 53 CLUBS OF 95 ADDED 1 OR MORE<br>NEW MEMBERS | GENDER DISTRIBUTION  MALE 1,586 (71.25%) |              |    |
|-------------------------|----------|-----------------------------------------------|------------------------------------------|--------------|----|
| DROPPED MEMBERS         |          |                                               | FEMALE                                   | 640 (28.75%) |    |
| DECEASED                | 6        | CLICK HERE FOR CUMULATIVE                     | TOTAL FAMILY UNIT MEMBERS                |              | 60 |
| CLUB CANCELLED<br>OTHER | 0<br>152 | MEMBERSHIP DATA                               | FAMILY MEMBERS PAYING HALF 3 DUES        |              | 35 |
| TOTA