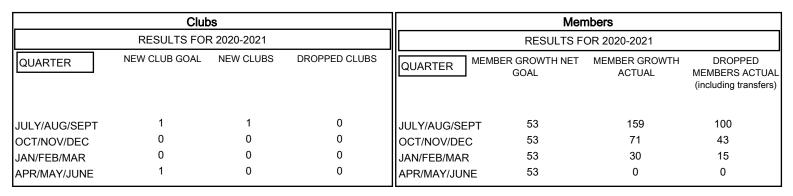

## MONTHLY MEMBERSHIP PROGRESS REPORT

**LOCATION HONG KONG, CHINA** 

District 303

Results as of: 3/31/2021