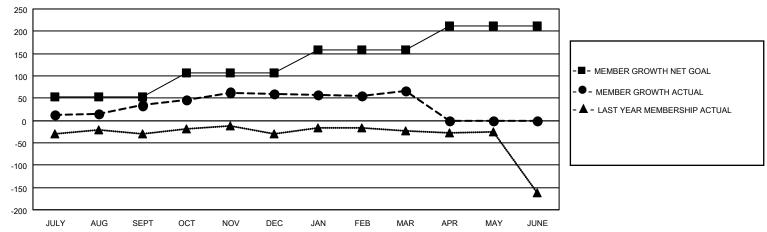

## GOALS AND ACTUAL MEMBERS CUMULATIVE

| DROPPED CLUBS: 0        |          | 53 CLUBS OF 95 ADDED 1 OR MORE<br>NEW MEMBERS | GENDER DISTRIBUTION  MALE 1,586 (71.25%) |              |    |
|-------------------------|----------|-----------------------------------------------|------------------------------------------|--------------|----|
| DROPPED MEMBERS         |          |                                               | FEMALE                                   | 640 (28.75%) |    |
| DECEASED                | 6        | CLICK HERE FOR CUMULATIVE                     | TOTAL FAMILY UNIT MEMBERS                |              | 60 |
| CLUB CANCELLED<br>OTHER | 0<br>152 | MEMBERSHIP DATA                               | FAMILY MEMBERS PAYING HALF 3 DUES        |              | 35 |
| TOTAL                   | 158      |                                               |                                          |              |    |